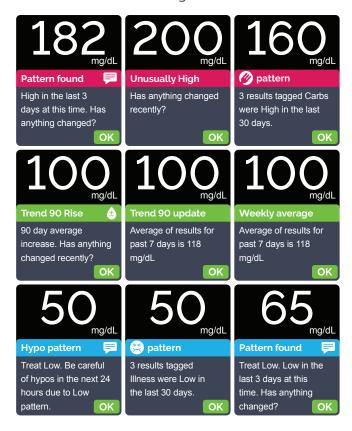

# OneTouch Verio Reflect® Blood Glucose meter

Blood Sugar Mentor™ messages in the moment, right on the meter screen

The OneTouch Verio Reflect® meter with the Blood Sugar Mentor™ feature, offers patients personalized guidance, insight, and encouragement so they can take action to help manage highs and lows.



#### Guidance



Provides real-time guidance to help patients manage highs and lows

# Insight



Helps patients understand the impact of food, activity and medication on their glucose

# **Encouragement**



Helps motivate patients to stay on track to achieve their diabetes management goals





# Examples of Blood Sugar Mentor™ messages

Guidance



### Insight



### Connectivity



### Encouragement