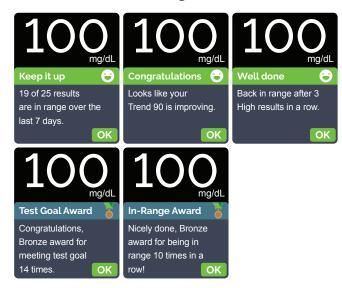

# OneTouch Verio Reflect® Blood Glucose meter

Blood Sugar Mentor™ messages in the moment, right on the meter screen

The OneTouch Verio Reflect® meter with the Blood Sugar Mentor™ feature, offers patients personalized guidance, insight, and encouragement so they can take action to help manage highs and lows.



#### Guidance



Provides real-time guidance to help patients manage highs and lows

# Insight



Helps patients understand the impact of food, activity and medication on their glucose

# **Encouragement**



Helps motivate patients to stay on track to achieve their diabetes management goals





# Examples of Blood Sugar Mentor™ messages

Guidance



### Insight



### Connectivity



### Encouragement