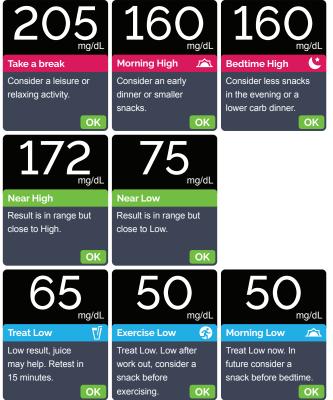

# OneTouch Verio Reflect® Blood Glucose meter

Blood Sugar Mentor™ messages in the moment, right on the meter screen

The OneTouch Verio Reflect® meter with the Blood Sugar Mentor™ feature, offers patients personalized guidance, insight, and encouragement so they can take action to help manage highs and lows.



#### Guidance



Provides real-time guidance to help patients manage highs and lows

# Insight



Helps patients understand the impact of food, activity and medication on their glucose

# **Encouragement**



Helps motivate patients to stay on track to achieve their diabetes management goals





# Examples of Blood Sugar Mentor™ messages

Guidance



### Insight



### Connectivity



### Encouragement