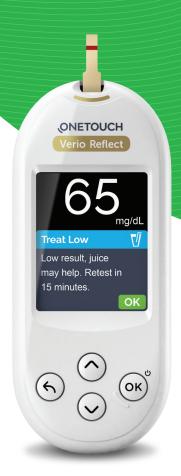

# OneTouch Verio Reflect® Blood Glucose meter

Blood Sugar Mentor™ messages in the moment, right on the meter screen

The OneTouch Verio Reflect® meter with the Blood Sugar Mentor™ feature, offers patients personalized guidance, insight, and encouragement so they can take action to help manage highs and lows.

#### Guidance

Provides real-time guidance to help patients manage highs and lows

# Examples of Blood Sugar Mentor™ messages

Guidance