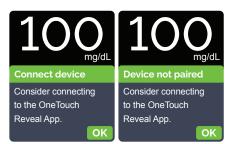

# OneTouch Verio Reflect® Blood Glucose meter

Blood Sugar Mentor™ messages in the moment, right on the meter screen

The OneTouch Verio Reflect® meter with the Blood Sugar Mentor™ feature, offers patients personalized guidance, insight, and encouragement so they can take action to help manage highs and lows.



#### Guidance



Provides real-time guidance to help patients manage highs and lows

# Insight



Helps patients understand the impact of food, activity and medication on their glucose

# **Encouragement**



Helps motivate patients to stay on track to achieve their diabetes management goals





# Examples of Blood Sugar Mentor™ messages

Guidance



### Insight



### Connectivity



### Encouragement