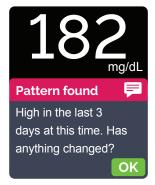

# Insight

Helps patients understand the impact of food, activity and medication on their glucose

### Insight