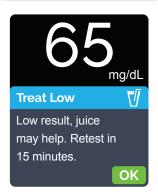

#### Guidance

Provides real-time guidance to help patients manage highs and lows

# Examples of Blood Sugar Mentor™ messages

Guidance