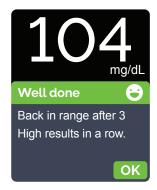

# **Encouragement**

Helps motivate patients to stay on track to achieve their diabetes management goals

### Encouragement